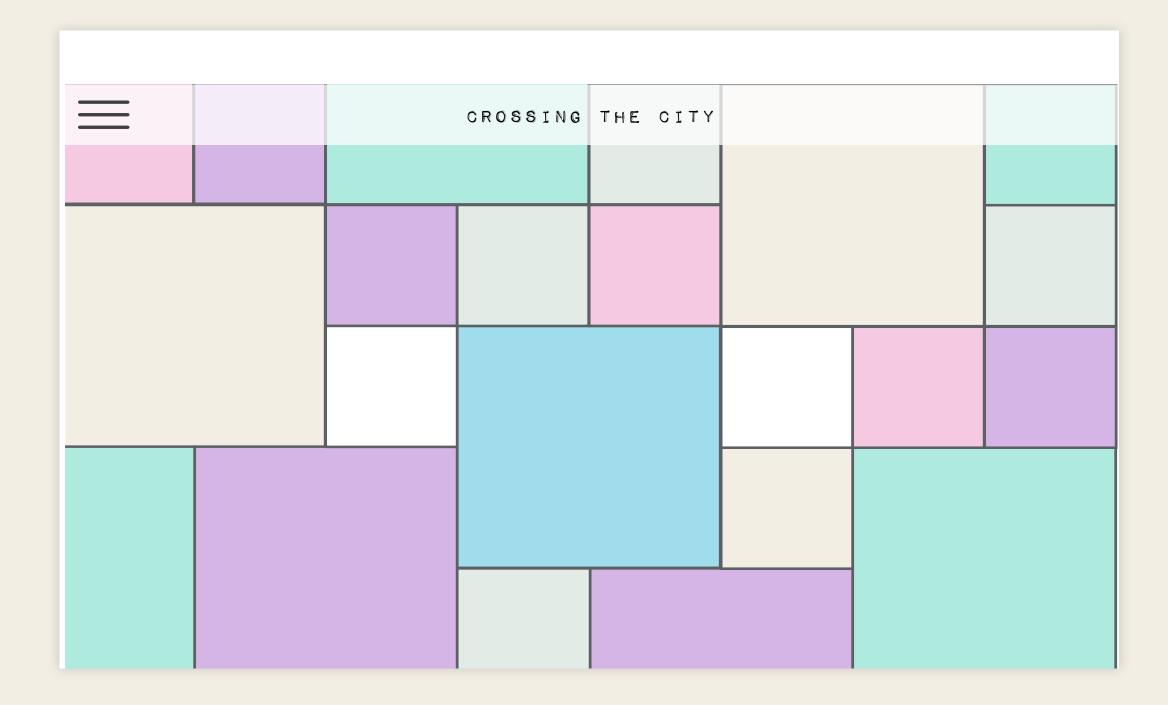

# Homepage

The more I visited the place, the bigger the square will be. It will be layed out more abstractly but simplfied version of map.

# Menu click

Each box is color coded by the purpose of the journey

# **Spot library**

When you press the menu "purpose" each journey will be come up.