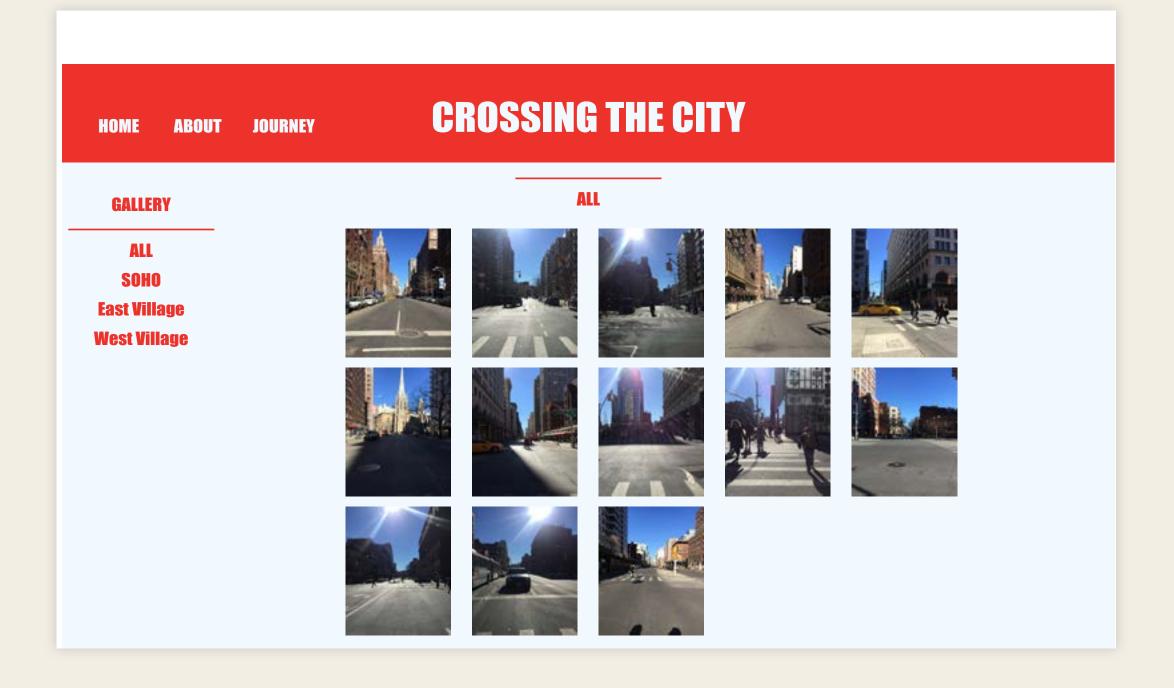

# Homepage

Simple list of dates to look like as cross walk. The color palette is inspired by the stop and walk sign of NYC.

# **Gallery**

This gallery will be sorted out by the location like SOHO for example.