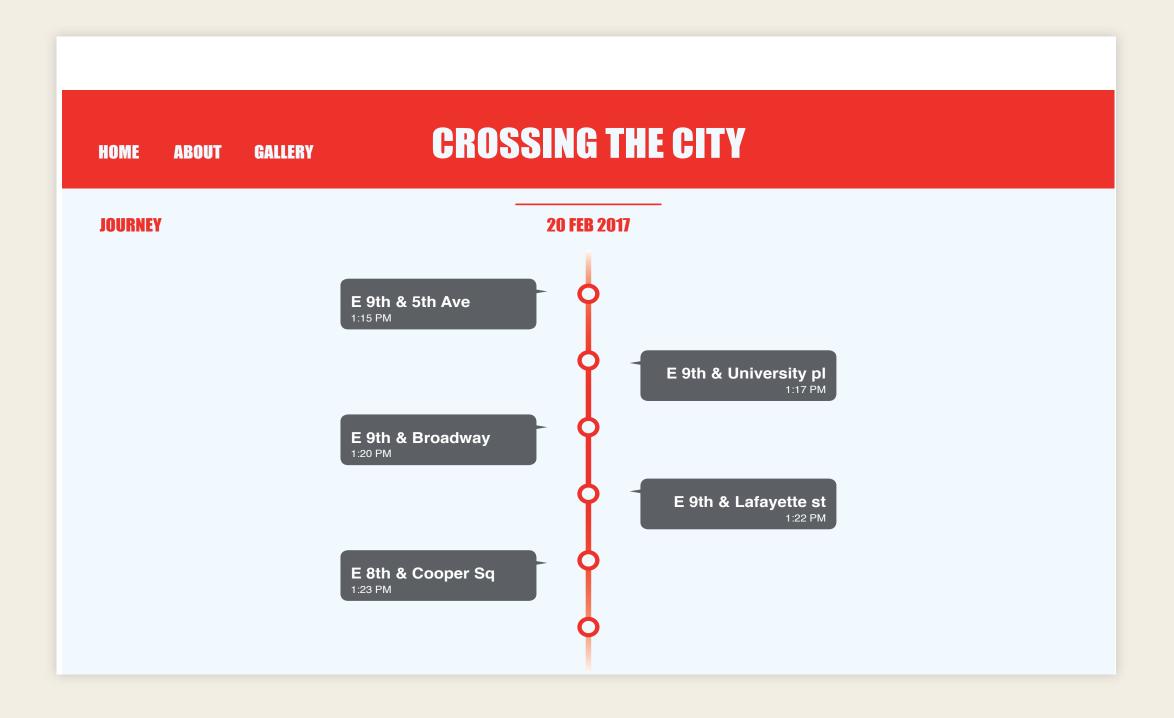

# **Journey**

If you go into each date pages, line and spots will be lined and you can scroll down the list.

# Spot

Each spot will be connected with other time that I visited the place or next and previous spot.

#### E 9th & 5th Ave

Time - 1:15 PN

Next location - E 9th street & University Place

Any thoughts? -

Journey - 20 Feb 2017

Other related Journey