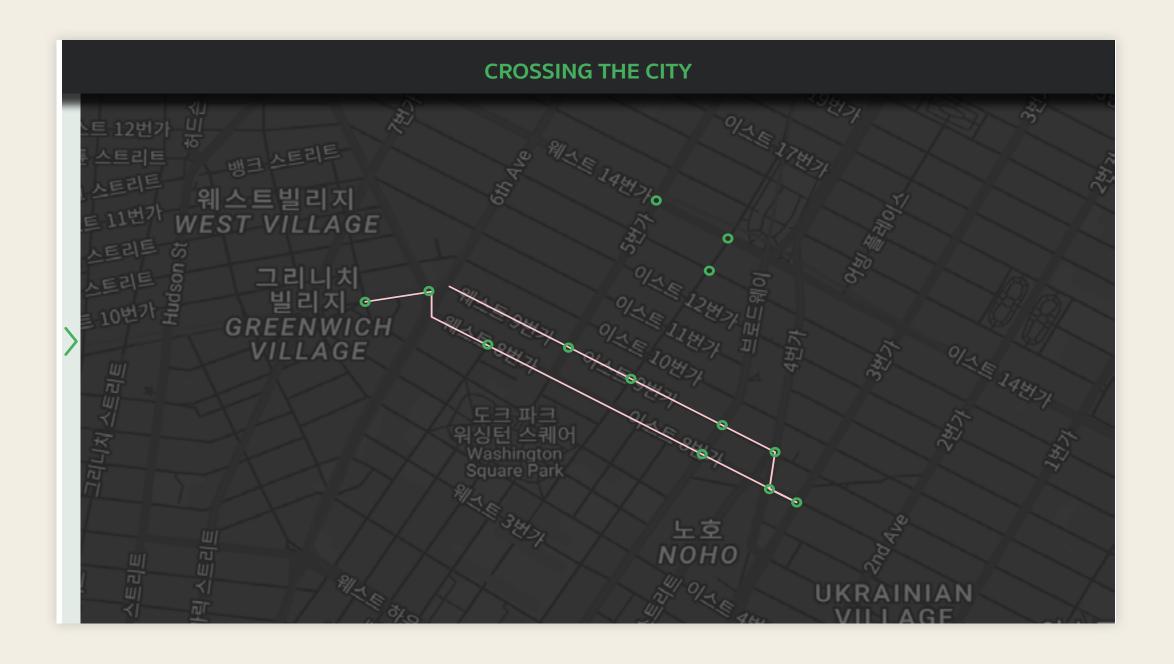

### Wire frame

This sketch is more directly related to map. The location will be shown on the map and users are able to click on the spots.

### **Route**

Also able to see the whole route of the certain date.