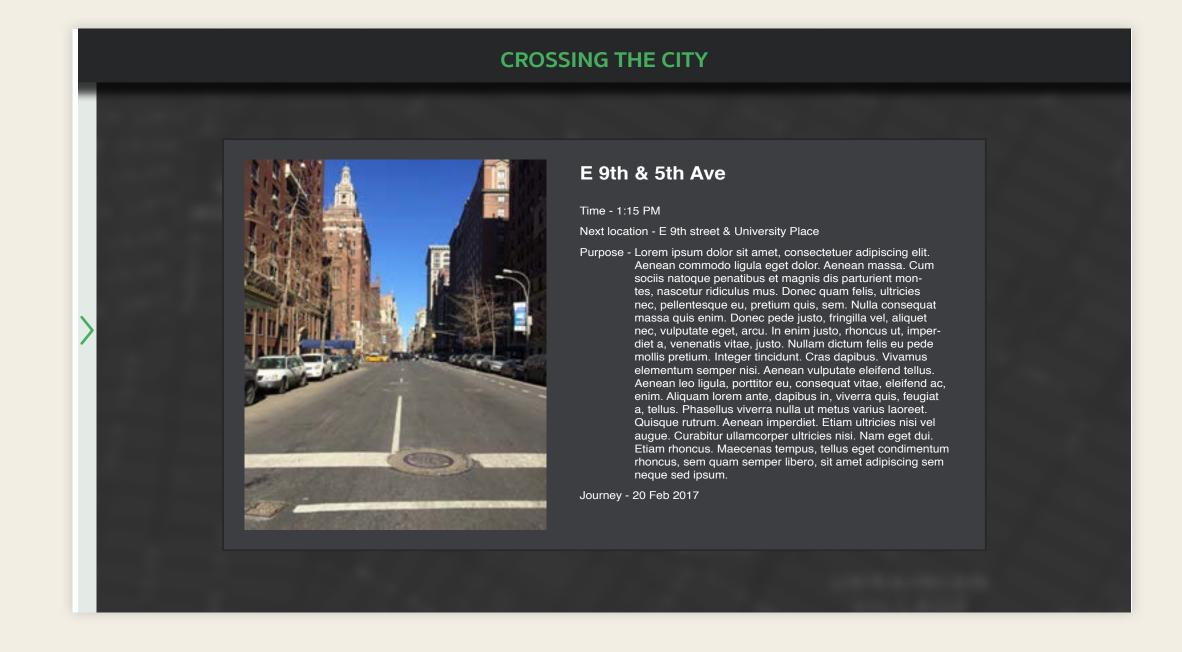

## **Spot**

When you click each dots, page shown as pop up will be come up and the background will be blurred.

# Spot

Each spot will be connected with other time that I visited the place or next and previous spot.

#### E 9th & 5th Ave

Time - 1:15 PN

Next location - E 9th street & University Place

Any thoughts? -

Journey - 20 Feb 2017

Other related Journey