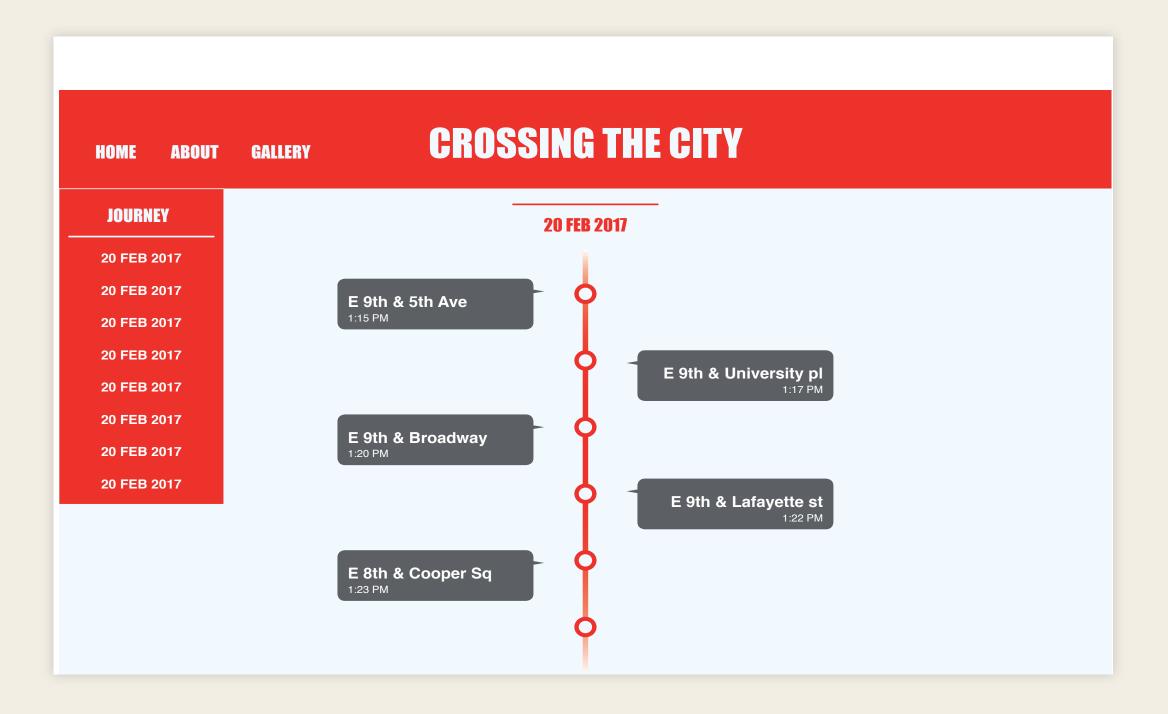

# **Journey**

If you go into each date pages, line and spots will be lined and you can scroll down the list.

# Spot

Each spot will be connected with other time that I visited the place or next and previous spot.

#### E 9th & 5th Ave

Time - 1:15 PN

Next location - E 9th street & University Place

Any thoughts? -

Journey - 20 Feb 2017

Other related Journey