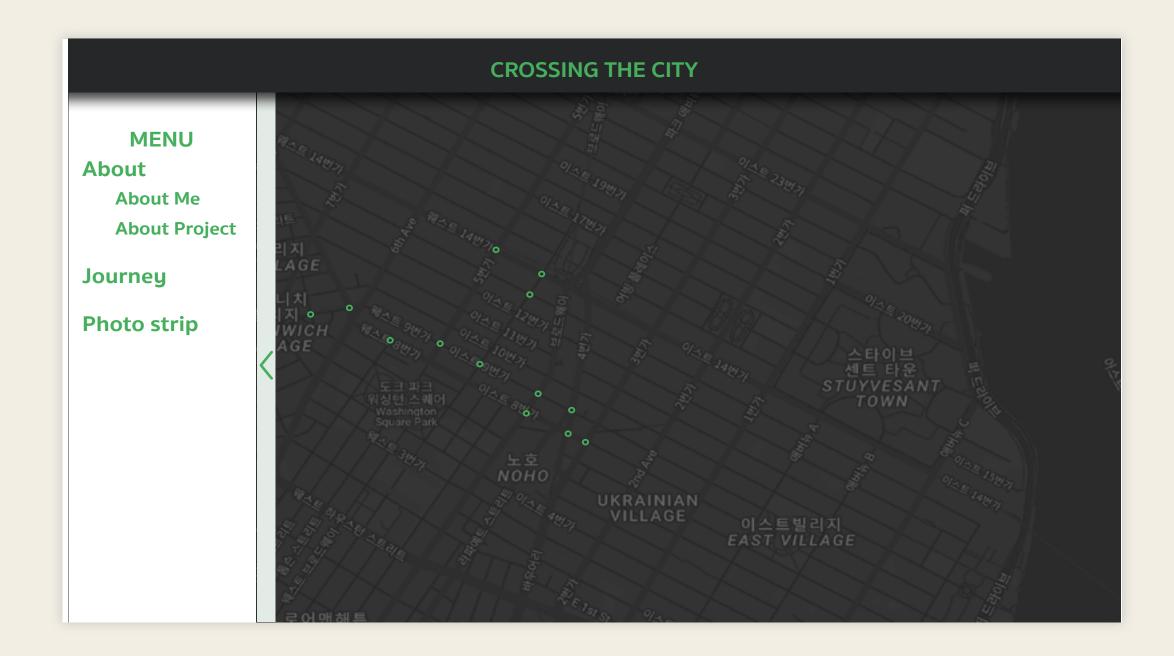

## Menu hover

Menu will be show up when you click on the arrow button on the left and it will disappear when it is clicked again.