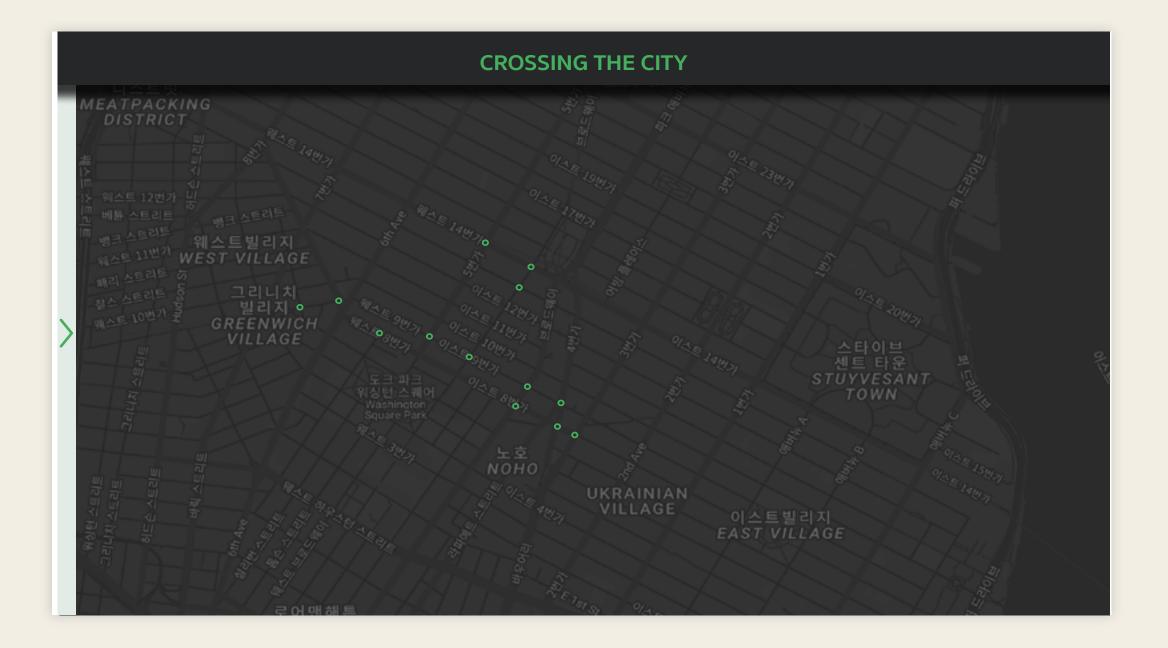

### Wire frame

This sketch is more directly related to map. The location will be shown on the map and users are able to click on the spots.

# Homepage

When the curser hovers the spot short description will be show up on the screen

Inspiration <a href="https://snazzymaps.com/">https://snazzymaps.com/</a>

## **Spot**

When you click each dots, page shown as pop up will be come up and the background will be blurred.

### **Route**

Also able to see the whole route of the certain date.