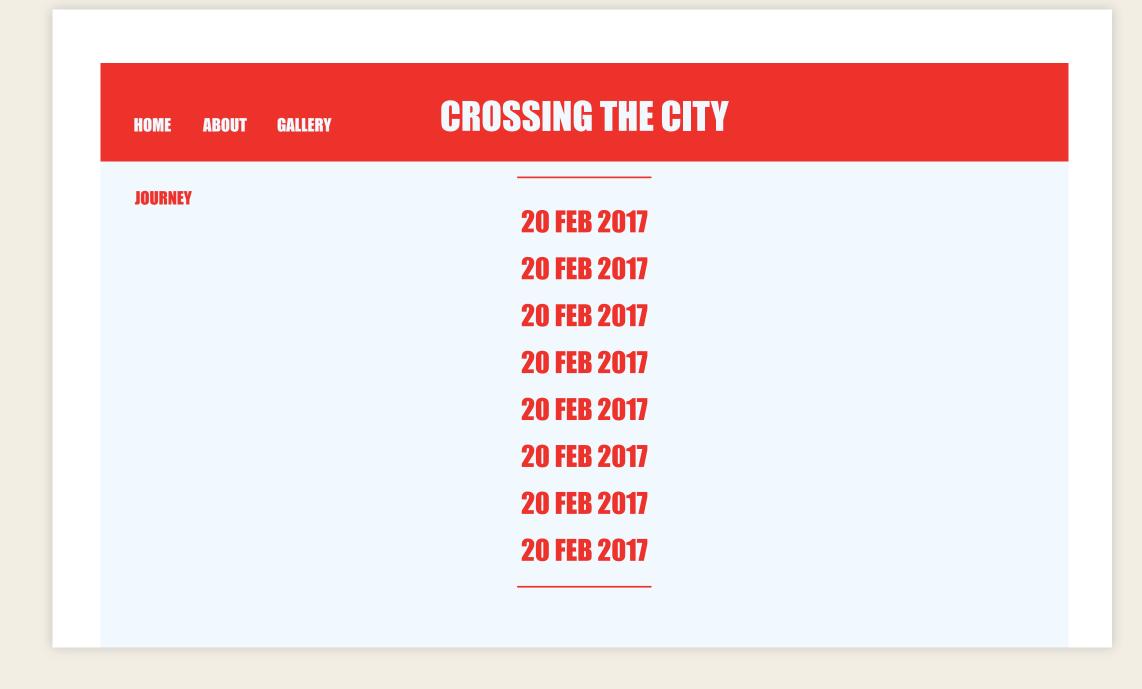

# Homepage

Simple list of dates to look like as cross walk. The color palette is inspired by the stop and walk sign of NYC.

# **Journey**

If you go into each date pages, line and spots will be lined and you can scroll down the list.