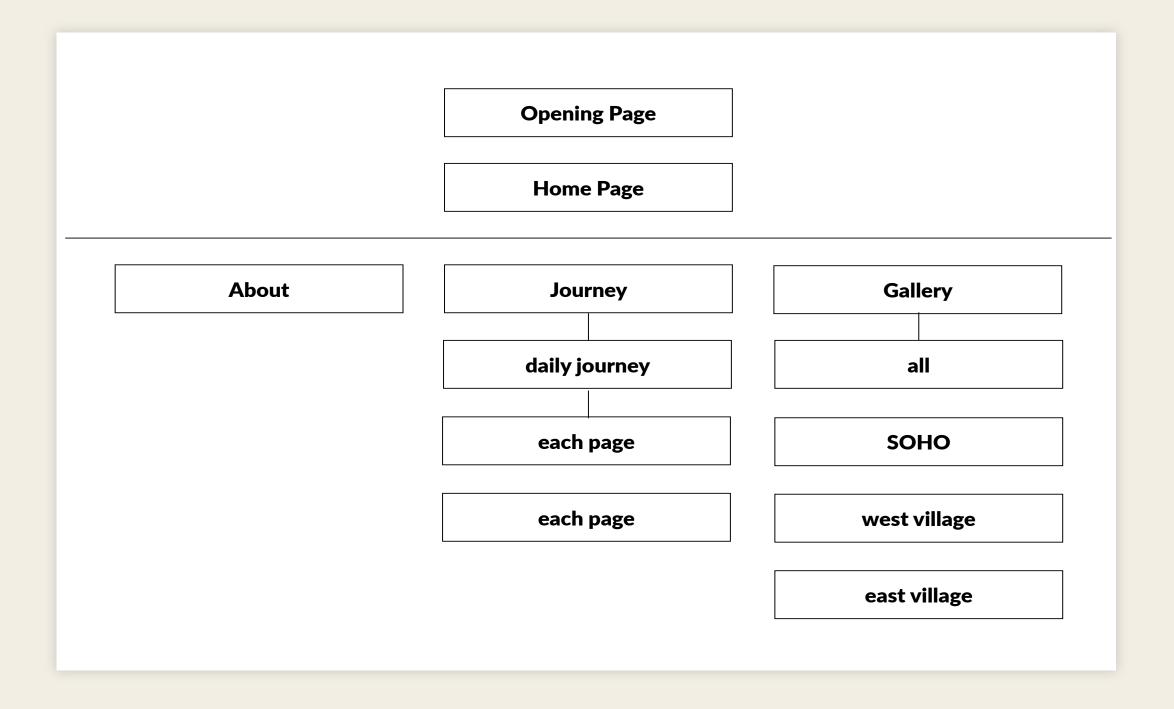

# 1st Sketch

### wire frame

This project is focused on each journey that I took. So it will be layed out with each date that I walked. So each journey will be linked to each page of the crosswalk

# Homepage

Simple list of dates to look like as cross walk. The color palette is inspired by the stop and walk sign of NYC.

# **Journey**

If you go into each date pages, line and spots will be lined and you can scroll down the list.

#### hover

To move to other journey hover the journey part and other date will be shown.

# **Gallery**

This gallery will be sorted out by the location like SOHO for example.