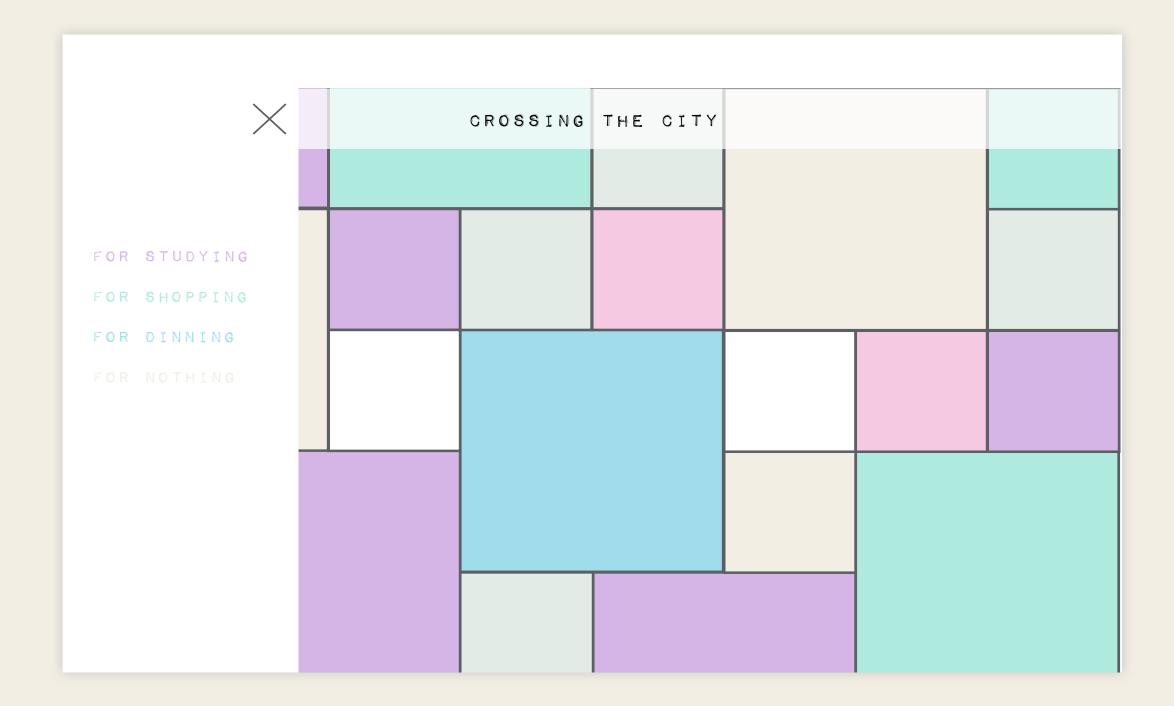

# 3rd Sketch

### Wire frame

This is one that is focused on the multiple visit of the certain place and purpose of the journey.

# Homepage

The more I visited the place, the bigger the square will be. It will be layed out more abstractly but simplfied version of map.

# Menu click

Each box is color coded by the purpose of the journey

# **Spot library**

When you press the menu "purpose" each journey will be come up.